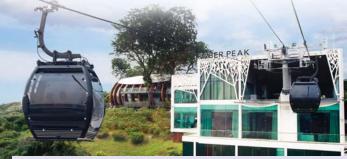

## CABLE CAR SKY DINING – STARDUST CABIN

Commence the **Sky Dining** experience on **Faber Peak Singapore**, located 100 metres above the sea, which features **cable car joyrides**, and a vibrant cluster of dining and entertainment amidst the relaxing lush greenery!

 Duration
 Days of Operation
 Boarding Time
 Departs From

 1.5 hours
 Daily
 6.00pm to 7.00pm
 Faber Peak (Mount Faber)