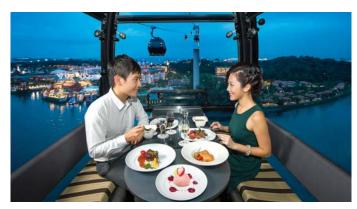

## CABLE CAR SKY DINING – STARDUST CABIN

Commence the **Sky Dining** experience on **Faber Peak Singapore**, located 100 metres above the sea, which features **cable car joyrides**, and a vibrant cluster of dining and entertainment amidst the relaxing lush greenery!

Cosy up in your very own private cable car cabin and savour a delicious 4-course meal, as you take in the lights and splendour of Singapore's cityscape set against the romantic night skies with Stardust Cabin.